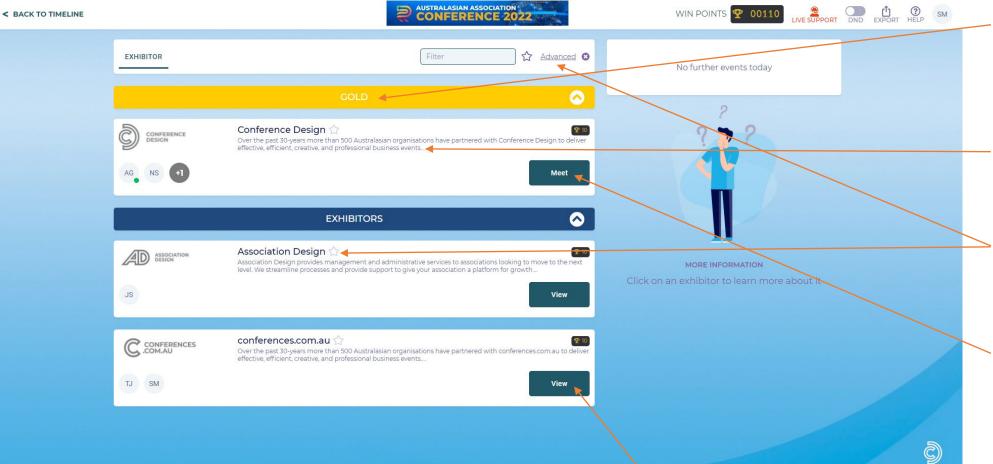

## Virtual Exhibition

#### **SPONSORS & EXHIBITORS**

All Sponsors & Exhibitors online booths will be displayed here. Booths will be ranked by level of sponsorship followed by alphabetical order.

#### PROFILES

The sponsor/exhibitor company profile, logo and representatives are listed here.

#### FILTER, FAVOURITES & SEARCH

You can favourite, filter and advanced search exhibition listings by organisation, state, or category.

#### MEET AN EXHIBITOR

When a representative is online and available for a meeting, they will have a green dot next to their name. and The button will display MEET rather than VIEW

#### **VIEW AN EXHIBITOR**

If a representative is not online, you can still VIEW their booth and look through their brochures and send them a meeting connection.