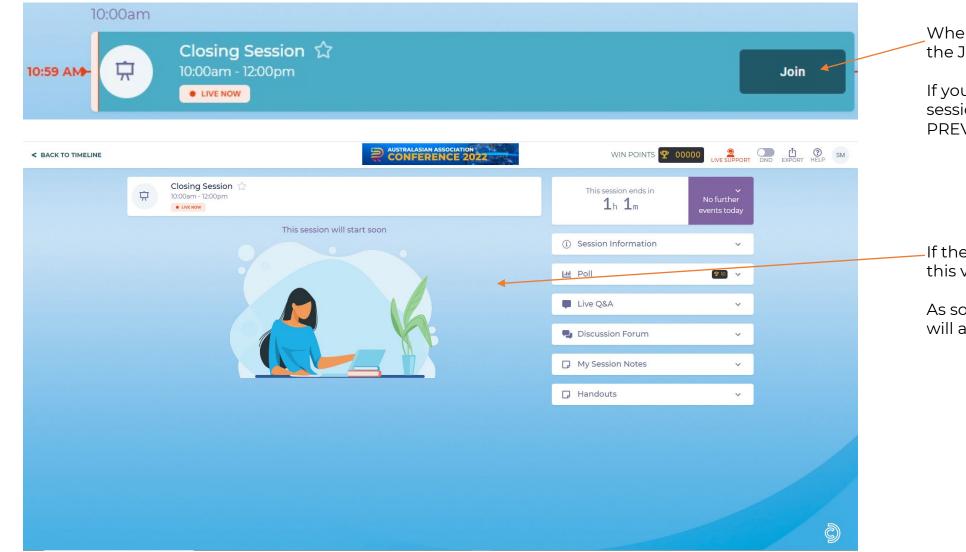

## Joining a Session

When the session is live you can click the JOIN button to enter the session.

If you enter the session before the session is live the button will say PREVIEW instead.

If the session is not yet live, you will see this view.

As soon as the session begins, a video will automatically appear.