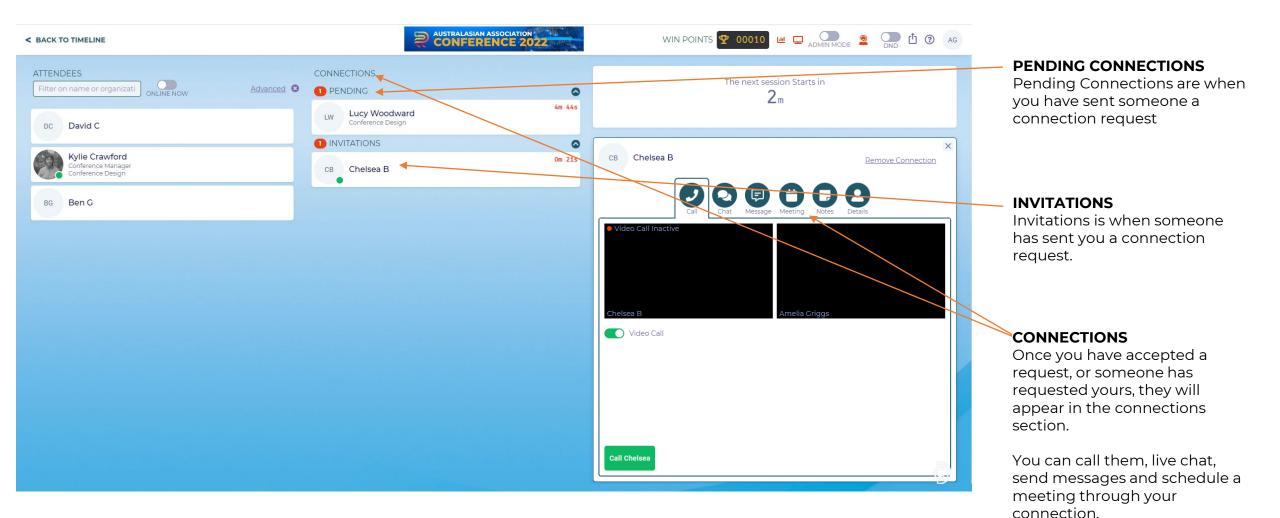

## Meeting Hub

During registration, you had the option to opt in to be included in the Meeting Hub.

The Meeting Hub allows you to make connections with other delegates, sponsors and presenters.

You can schedule meetings, live chat and live call each other anytime when the OnAIR platform is open.

## Meeting Hub Connections

#### **ADVANCED SEARCH**

You can search delegate names, or use the Advanced Filter option to filter by organisation, state, country etc.

#### CONNECT

You can send a connection request to anyone in the Meeting Hub. They will receive a notification with the option to accept.

## Meeting Hub Calls, Live Chats & Meetings