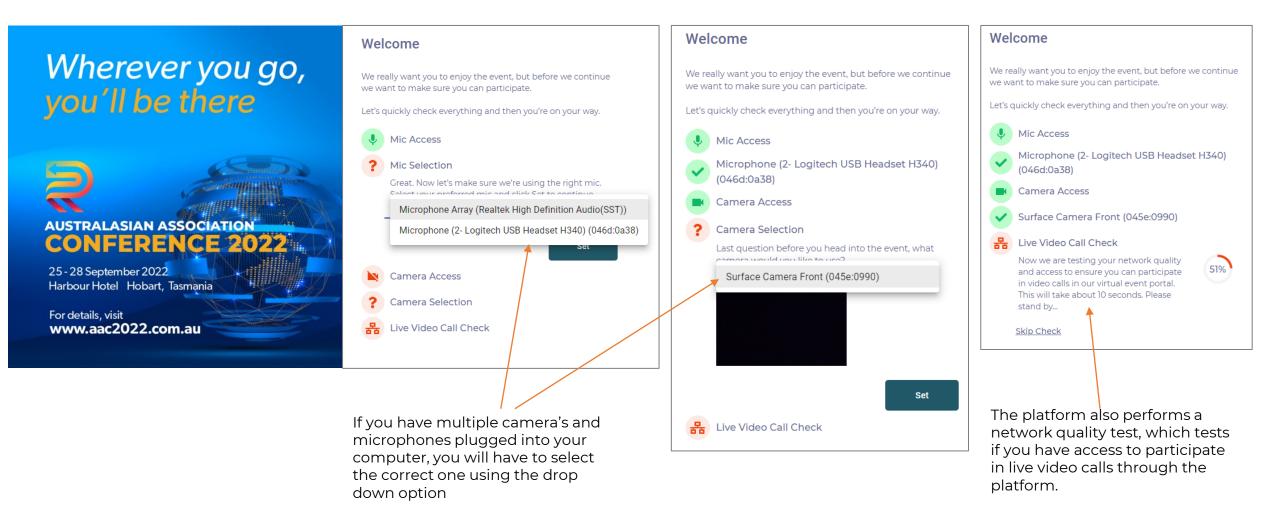

## TEST YOUR CAMERA & MICROPHONE

Please ensure you have tested your microphone and webcam settings. We strongly encourage using a headset with an inbuilt microphone for the best audio. If you intend to experience and engage in the Online Conference platform from your **work computer/laptop** please ensure that your **workplace firewall** does not block access to the sessions and networking functions. You should check access with your IT department as early as possible as it may take a few days or weeks for your request to be processed.

## Logging In

When you first log in, you will be prompted to select your microphone and camera. Your microphone and camera will only be used, when you attend meetings in the Meeting Hub.

## Welcome & Profile Settings

Once you log into the online portal you will be prompted to review and update your profile and device settings.