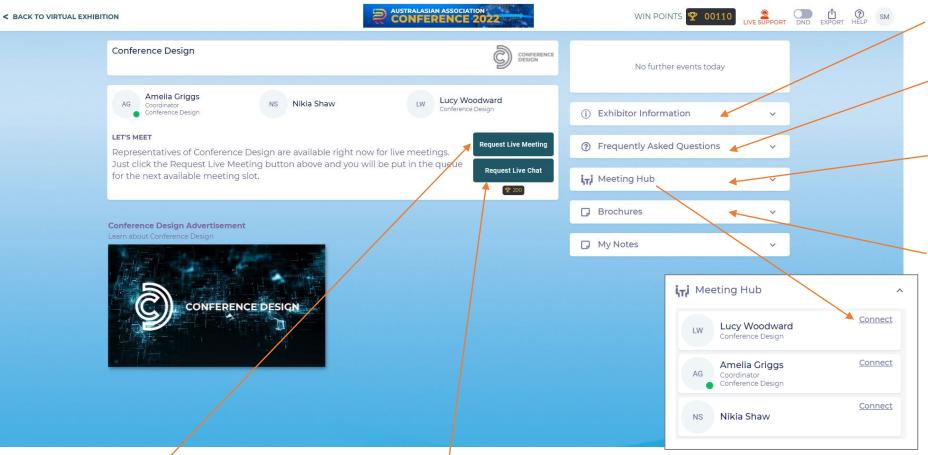

## Online Exhibitor Stand

#### **EXHIBITOR INFORMATION**

Delegates can view your exhibitor information, FAQs, and brochures.

#### FAQs

Exhibitors can provide frequently asked questions for delegates to view.

#### MEETING HUB

You can send a Meeting Hub connection request to any exhibitor staff representative.

#### BROCHURES

Any promotional materials such as brochures, videos and links will appear here for you to view.

#### **REQUEST LIVE MEETING**

You can meet available exhibitors via video call function. You will need a working camera and microphone.

#### **REQUEST LIVE CHAT**

You can meet available exhibitors via live chat function. You can talk to them via text.