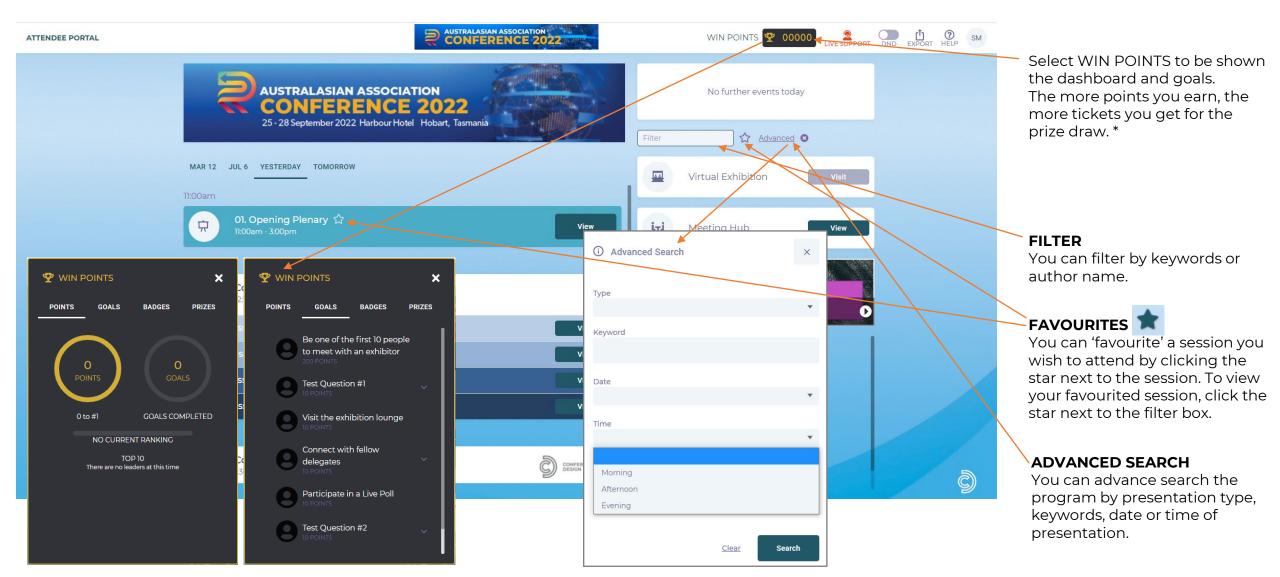

## Win Points & Filtering Sessions

Throughout the conference you will be able to earn points for completing certain tasks.