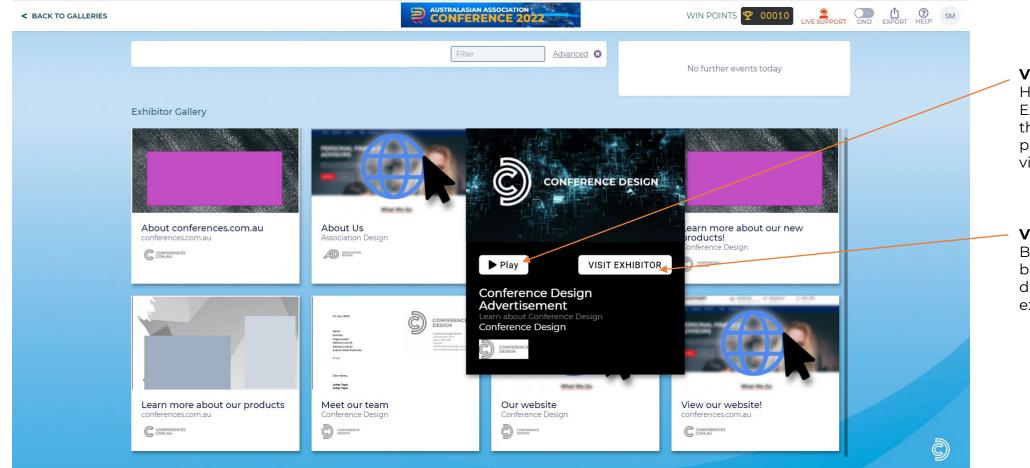

## Resource Gallery | Viewing Sponsor/Exhibitor Content

Any promotional material uploaded to a sponsor or exhibitors booth will appear in the Exhibitor Gallery.

**VIEW CONTENT** 

Hover over anything in the Exhibitor Gallery. Depending on the content, you will be prompted to view a PDF, play a video or visit a website.

**VISIT EXHIBITOR** 

By clicking the Visit Exhibitor button, you will be taken directly to their virtual exhibition booth.