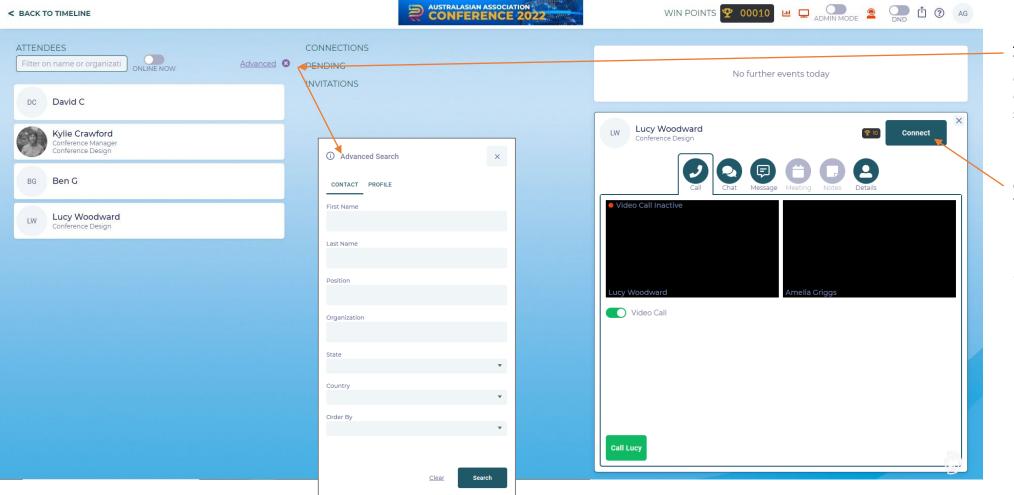

#### **ADVANCED SEARCH**

You can search delegate names, or use the Advanced Filter option to filter by organisation, state, country etc.

#### CONNECT

You can send a connection request to anyone in the Meeting Hub. They will receive a notification with the option to accept.