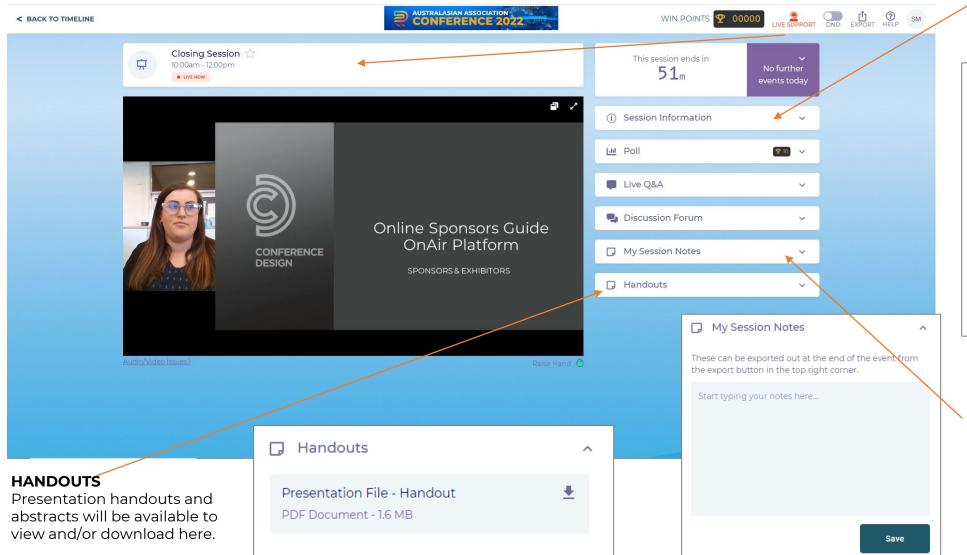

## Session Information, Handouts & Notes

When the session is live, this is what you will see.

#### SESSION INFORMATION

Click here to view session information, presentation title, authors and their biographies.

#### **SESSION NOTES**

You can take notes during the session here and then use the export function in the main timeline to export to your email.

#### **PRESENTATION INFORMATION**

Presentation information can be viewed here. This will show presenter names and biographies.

Presentation handouts and abstracts will be available to view and/or download here.