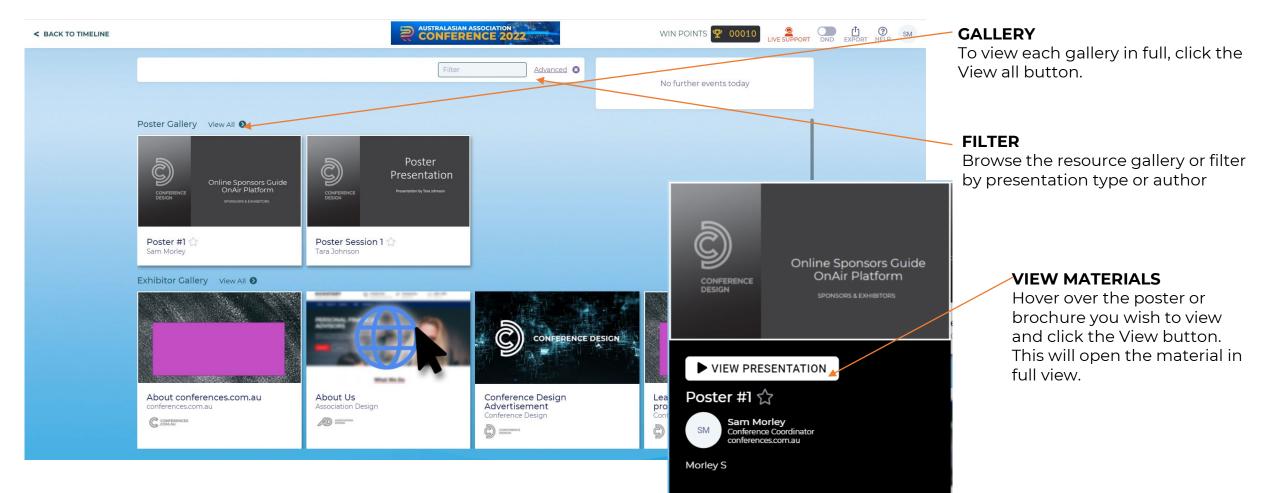

## Resource Gallery

The resource gallery is where you can view additional conference materials such as ePosters and sponsor/exhibitor brochures and videos.

## Resource Gallery | Viewing an ePoster

ePosters can either be a static PDF poster or even a short video to watch.

## Resource Gallery | Viewing Sponsor/Exhibitor Content

Any promotional material uploaded to a sponsor or exhibitors booth will appear in the Exhibitor Gallery.

**VIEW CONTENT** 

Hover over anything in the Exhibitor Gallery. Depending on the content, you will be prompted to view a PDF, play a video or visit a website.

**VISIT EXHIBITOR** 

By clicking the Visit Exhibitor button, you will be taken directly to their virtual exhibition booth.