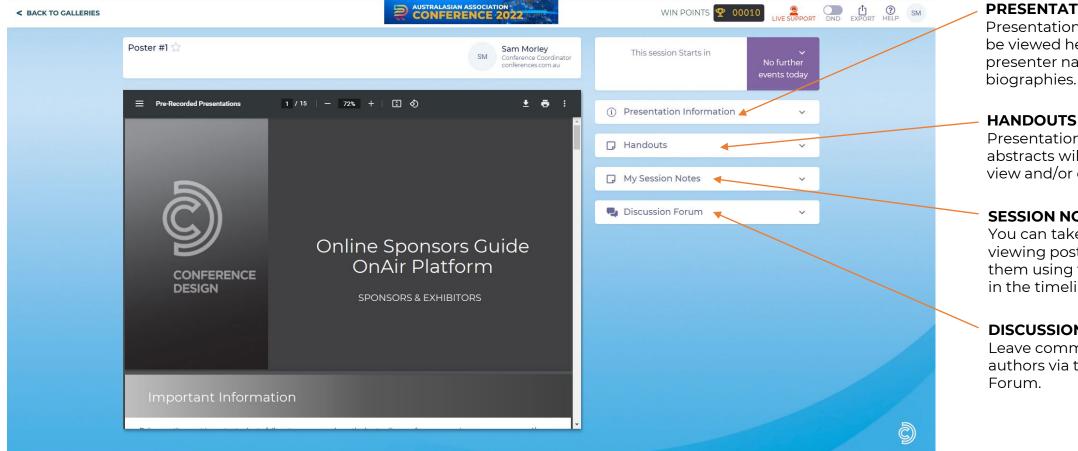

## Resource Gallery

The resource gallery is where you can view additional conference materials such as ePosters and sponsor/exhibitor brochures and videos.

## Resource Gallery | Viewing an ePoster

ePosters can either be a static PDF poster or even a short video to watch.

#### **PRESENTATION INFORMATION**

Presentation information can be viewed here. This will show presenter names and biographies.

Presentation handouts and abstracts will be available to view and/or download here.

#### SESSION NOTES

You can take notes whilst viewing posters and export them using the export function in the timeline.

#### **DISCUSSION FORUM**

Leave comments for the authors via the Discussion