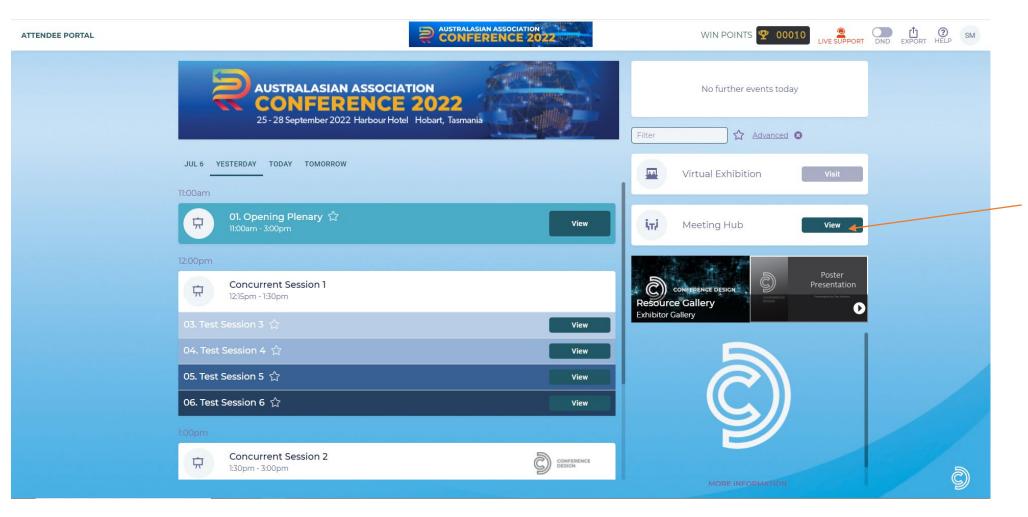

### When you've finished setting up, you will come to the Online Conference Portal.

| ATTENDEE PORTAL   | Ę                                        | AUSTRALASIAN ASSOCIATION                   |                            | DND EXPORT HELP SM     | <b>PROF</b><br>Click |
|-------------------|------------------------------------------|--------------------------------------------|----------------------------|------------------------|----------------------|
|                   |                                          | 200                                        |                            |                        | corne                |
|                   | CONFERENCE 2                             |                                            | No further events today    |                        | zone                 |
|                   | 25 - 28 September 2022 Harbour Hotel Ho  | bart, Tasmania                             |                            |                        | settin               |
|                   |                                          | Filter                                     | Advanced 😢                 | ?                      | HELP                 |
|                   | MAR 12 YESTERDAY TODAY FRIDAY            |                                            | Virtual Exhibition Visit   | HELP                   | The h                |
|                   | 11:00am                                  |                                            |                            | $\leftarrow$           | FAQs                 |
|                   | 01. Opening Plenary 🟠                    | View                                       | Meeting Hub View           |                        | porta                |
|                   |                                          |                                            |                            |                        | EXPO                 |
|                   | 12:00pm                                  |                                            |                            |                        | lf you               |
|                   | Concurrent Session 1<br>12:15pm - 1:30pm |                                            |                            |                        | you v                |
|                   | J3. Test Session 3 ☆                     |                                            | or Gallery                 |                        | Note                 |
|                   | 04. Test Session 4 🏠                     | View                                       |                            |                        | emai                 |
|                   | 05. Test Session 5 ☆                     | View                                       |                            |                        | DON                  |
|                   | 06. Test Session 6 🏠                     | View                                       | $(\mathbf{C}, \mathbf{y})$ | DND                    | Whe                  |
|                   | 1:00pm                                   |                                            |                            |                        | recei                |
|                   |                                          |                                            |                            |                        | dele                 |
|                   |                                          |                                            |                            | ð 🧕                    | LIVE                 |
|                   |                                          |                                            | MORE INCOMMUNITIEM         |                        |                      |
|                   | AYS TIMELINE                             |                                            |                            | VIRTUAL EXHIBITION     | diffi                |
| Click on each day |                                          | <b>RESOURCE GALLERY</b><br>View additional | Connect with fellow        | Visit the Conference's | sup                  |
| view the sessions | -                                        | conference materials such                  |                            |                        | conf<br>to as        |
| happening on th   |                                          | as exhibitor hand outs.                    | Meeting Hub. You can       | Meet with their        |                      |

poster sessions and/or

lightning talks.

send chats, video call

and schedule meetings.

representatives, download brochures and more.

## Meeting Hub

During registration, you had the option to opt in to be included in the Meeting Hub.

The Meeting Hub allows you to make connections with other delegates, sponsors and presenters.

You can schedule meetings, live chat and live call each other anytime when the OnAIR platform is open.