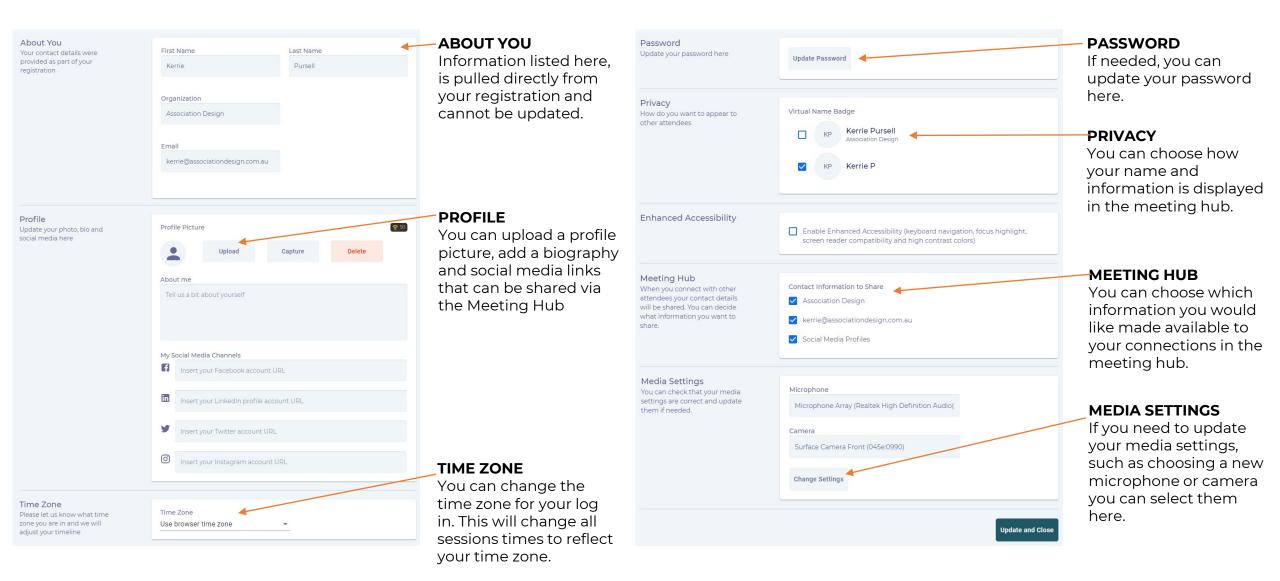

## Welcome & Profile Settings

Once you log into the online portal you will be prompted to review and update your profile and device settings.

## Welcome & Profile Settings

## **Online Conference Portal**

presenter biography, click

on the preview button.

selected day.