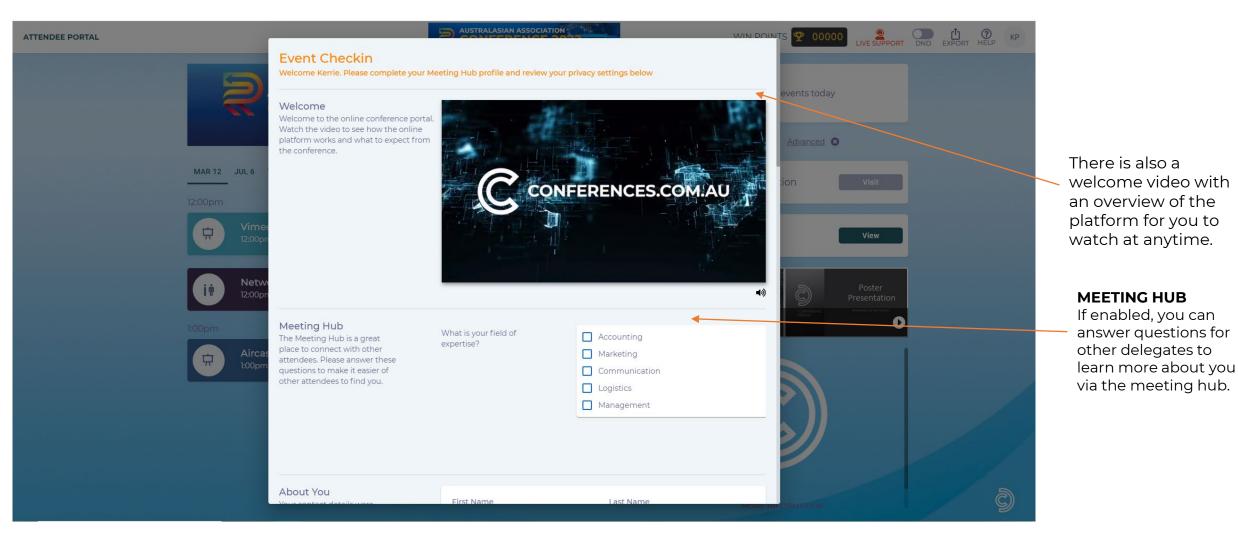

## Welcome & Profile Settings

Once you log into the online portal you will be prompted to review and update your profile and device settings.

## Welcome & Profile Settings

## **Online Conference Portal**

presenter biography, click

on the preview button.

selected day.